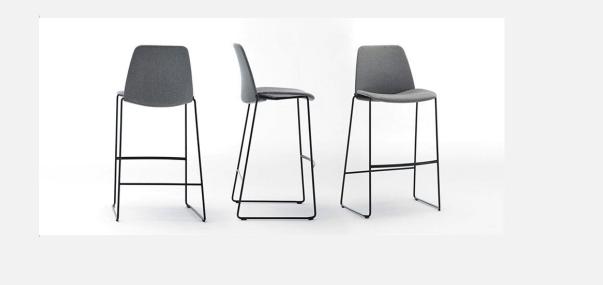

## **Unnia Tapiz Stool**

G2/COM

G3

G4

G5

G6

G7

G10

Stools with upholstered seat and backrest.

Base Description

Product

Code

Bar Stool with round steel rod sled frame.

Price

COM: 110 cm - 1.2 yds

| UNN0695 | Colours M1 | \$1,014 | \$1,077 | \$1,128 | \$1,275 | \$1,401 | \$1,524 | \$1,467 |
|---------|------------|---------|---------|---------|---------|---------|---------|---------|
| UNN0695 | Colours M2 | \$1,044 | \$1,107 | \$1,158 | \$1,305 | \$1,431 | \$1,554 | \$1,497 |
| UNN0695 | Chrome     | \$1,191 | \$1,254 | \$1,305 | \$1,452 | \$1,578 | \$1,701 | \$1,644 |

Counter Stool with round steel rod sled frame.

COM: 110 cm - 1.2 yds