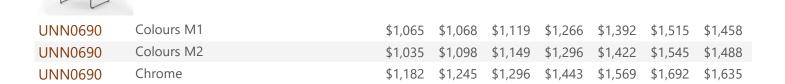

Stools with upholstered seat and backrest.

Base Description

Product

Code

Bar Stool with round steel rod sled frame.

Price

COM: 110 cm - 1.2 yds

| UNN0695 | Colours M1 | \$1,014 | \$1,077 | \$1,128 | \$1,275 | \$1,401 | \$1,524 | \$1,467 |
|---------|------------|---------|---------|---------|---------|---------|---------|---------|
| UNN0695 | Colours M2 | \$1,044 | \$1,107 | \$1,158 | \$1,305 | \$1,431 | \$1,554 | \$1,497 |
| UNN0695 | Chrome     | \$1,191 | \$1,254 | \$1,305 | \$1,452 | \$1,578 | \$1,701 | \$1,644 |